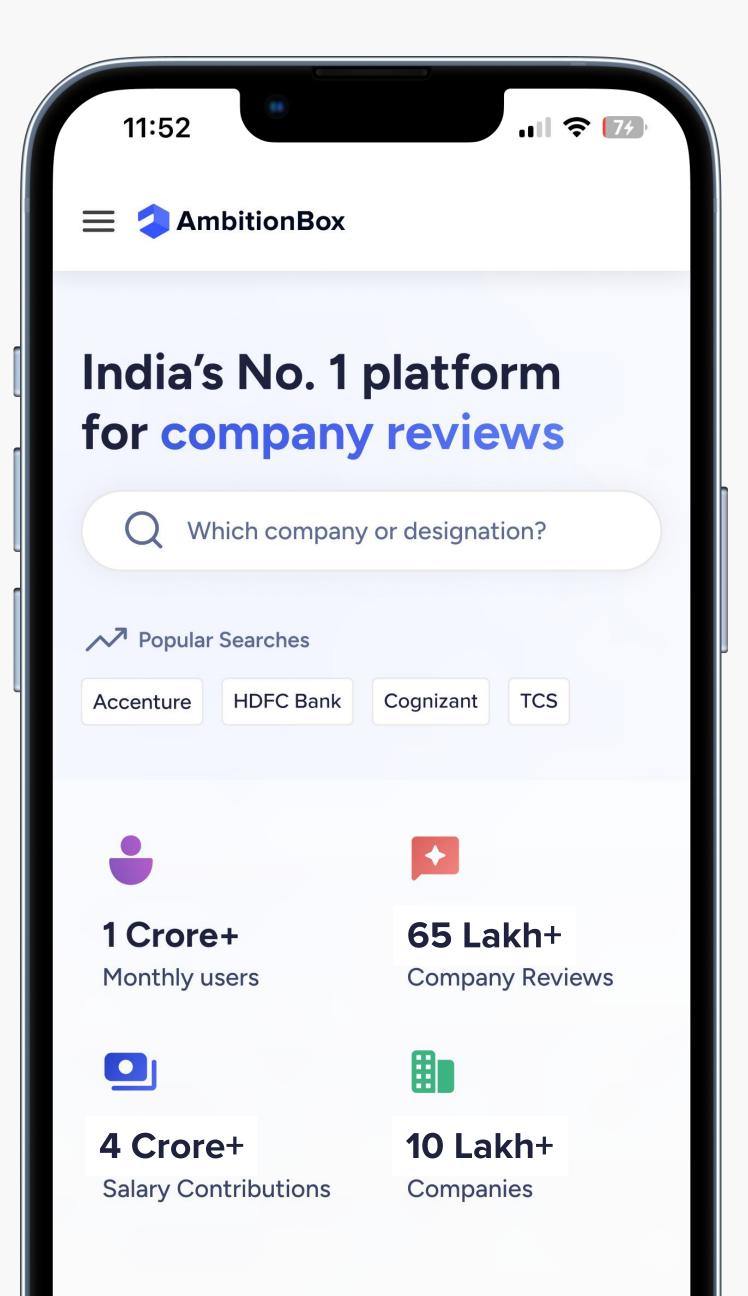

# **About AmbitionBox**

AmbitionBox is India's No. I platform for company reviews and salary insights.

We provide company reviews, salary information and interview questions helping users make an informed career choice.

# 3 Crore+

Pageviews/month

Users/month

4 Crore+

Salary Data Points

# 65 Lakh+

**Company Reviews** 

## 10 Lakh+

Companies

## 10 Lakh+

Interview Questions