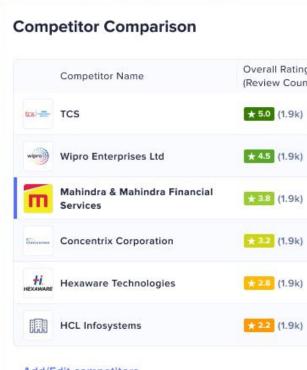

### • Get insights into your culture

- Benchmark against competition
- Ratings trends and breakdown via location, role, etc.
- Traffic analytics and demographics
- Interview insights
- Real time insights and monthly/quarterly reports

# Get insights into your culture

Deep dive into your employee feedback, candidate experience and page insights

- Granular rating analytics at department, designation and location level
- Rating trends analysis by various cohorts
- Traffic insights and user demographics to understand your audience
- Competitive intelligence to understand your competitors better
- Interview process insights to capture candidate's feedback