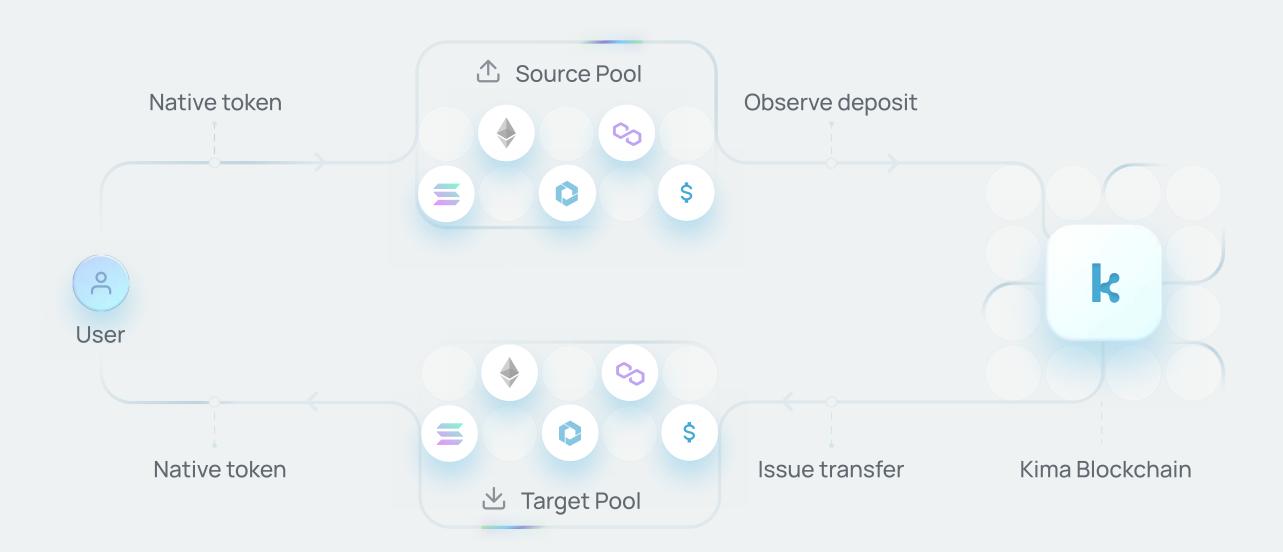

### What is Kima

Kima Finance is a cutting-edge decentralized financial protocol designed to facilitate secure, efficient, and seamless transactions across various ecosystems. By leveraging advanced technologies such as native EOAs as pools, Light Clients, Trusted Execution Environments (TEEs), Threshold Signature Schemes (TSSs), and an innovative liquidity management system, Kima ensures high security, decentralization, and liquidity flow across multiple ecosystems.