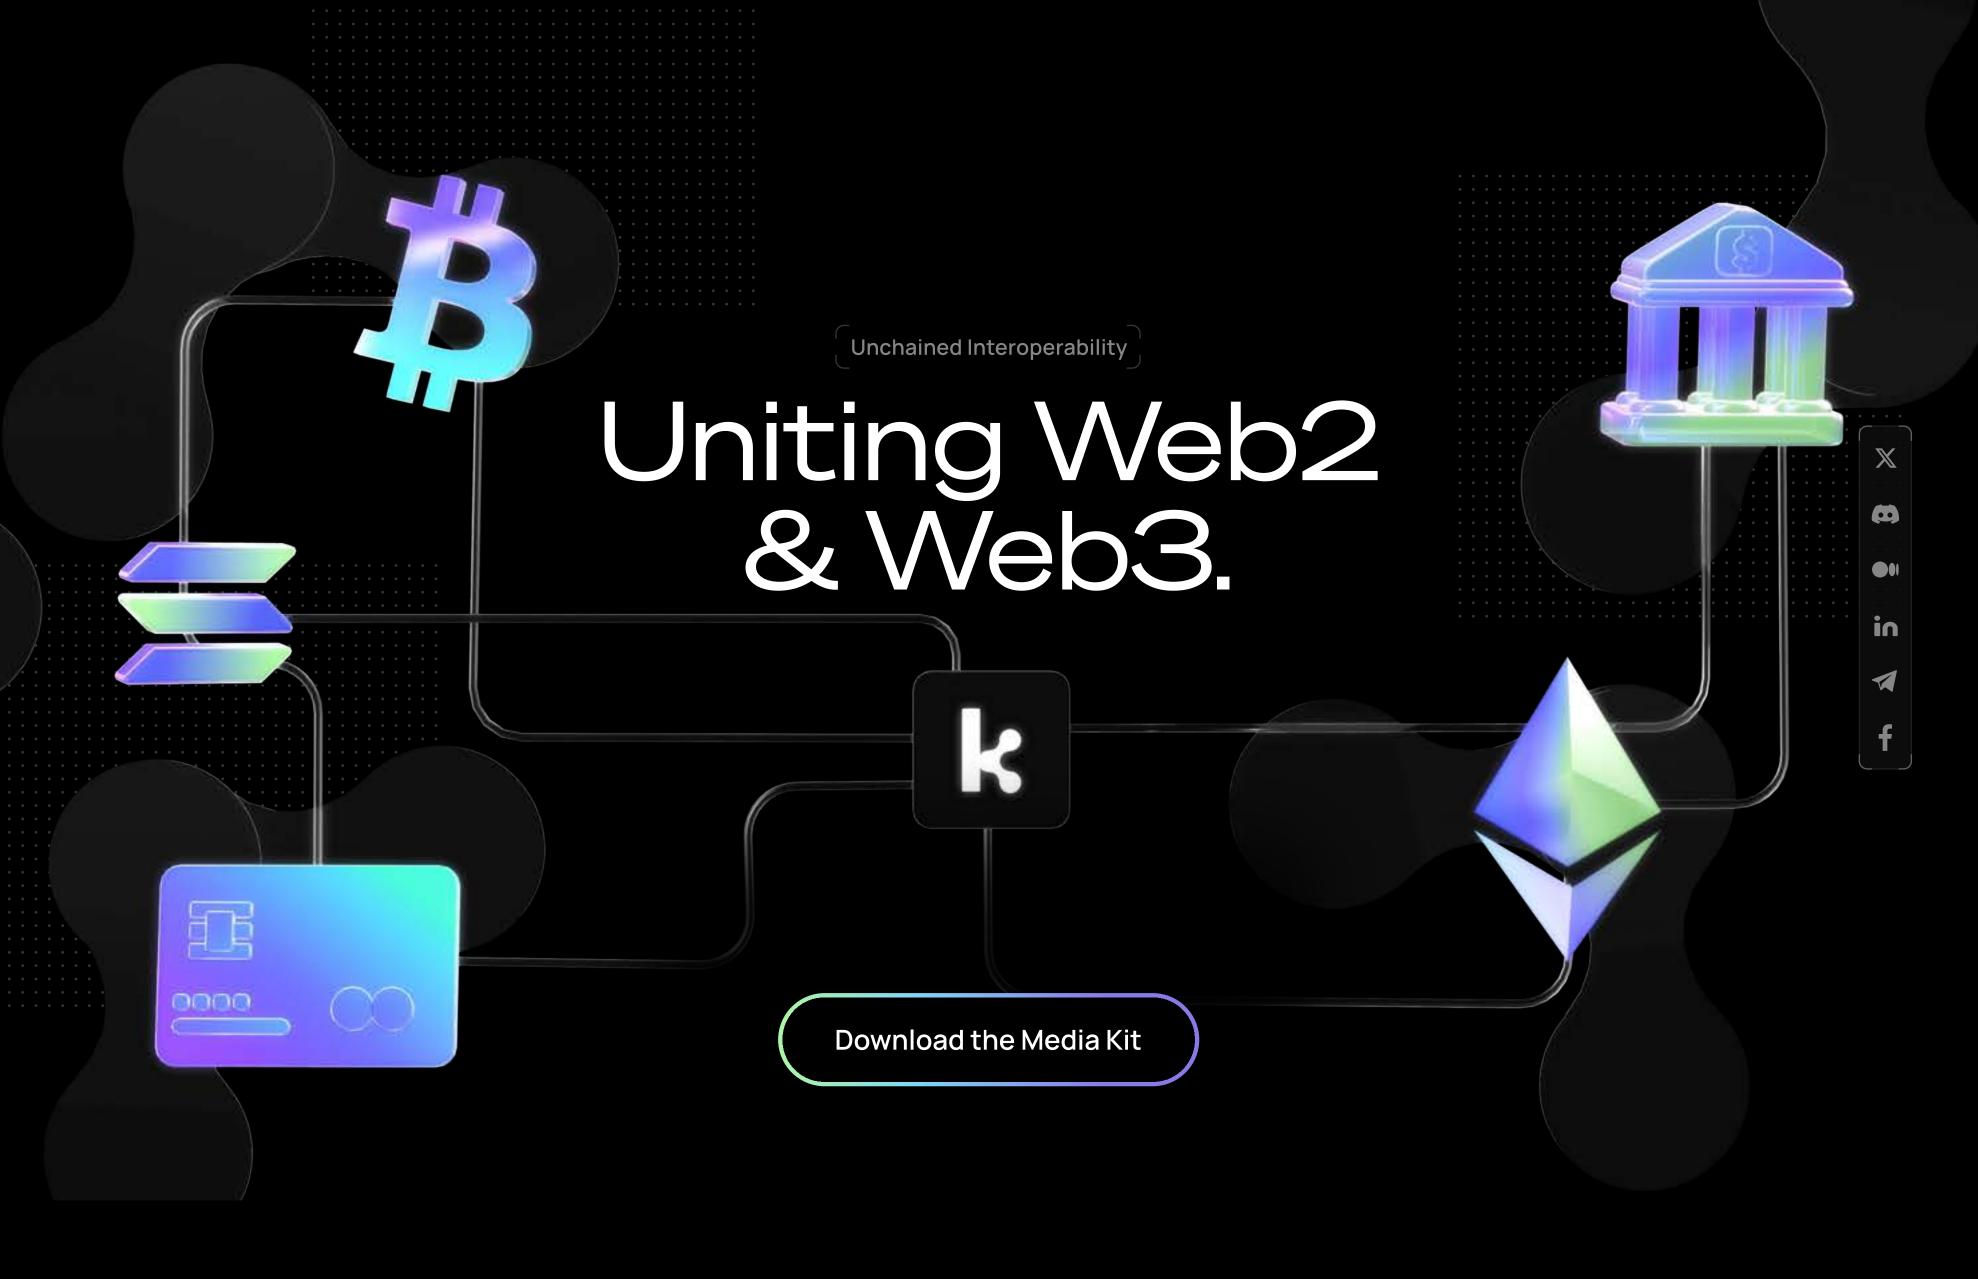

### What is Kima

Kima Finance is a cutting-edge decentralized financial protocol designed to facilitate secure, efficient, and seamless transactions across various ecosystems. By leveraging advanced technologies such as native EOAs as pools, Light Clients, Trusted Execution Environments (TEEs), Threshold Signature Schemes (TSSs), and an innovative liquidity management system, Kima ensures high security, decentralization, and liquidity flow across multiple ecosystems.

# Universal Payment Rail (UPR)

# Liquidity as a Service (LaaS)

# Delivery vs Payment (DvP)

# Universal Message Conduit

## Multi-Chain Token