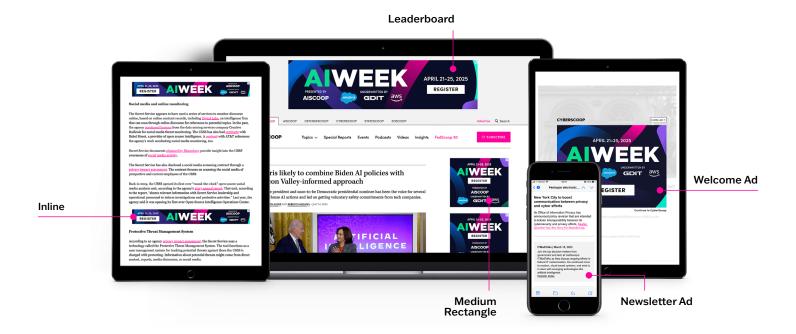

#### **DISPLAY ADVERTISING**

Leaderboard: 728x90 and 970x90 or 970x250

**Half Page:** 300x600 **Inline:** 728x90

Medium Rectangle: 300x250 Mobile: 320x50 or 320x100

Welcome: 640x480 (High impact only)

## **HOMEPAGE TAKEOVER**

Leaderboard: 728x90 and 970x90 or 970x250

**Half Page: 300x600** 

Medium Rectangle: 300x250 Mobile: 320x50 or 320x100

#### **WELCOME AD**

**Website:** 640x480 **Mobile:** 300x250