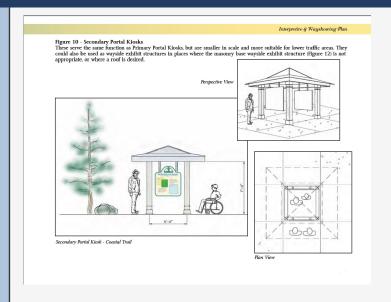

### **Project Description**

The project is for the design and construction of the various improvements depicted in the Big Bend Scenic Byway Interpretive and Wayshowing Plan. It is expected that improvements will be constructed at multiple locations within Leon, Wakulla, and Franklin Counties

#### **Proposed Improvements**

#### Wayside Exhibits