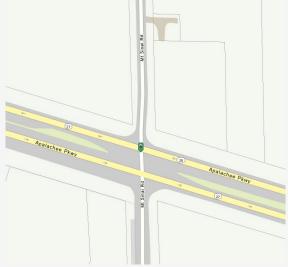

# Street Lighting Project- Mt. Sinai at Apalachee Parkway

Street Light Installation Mt. Sinai at Apalachee Parkway