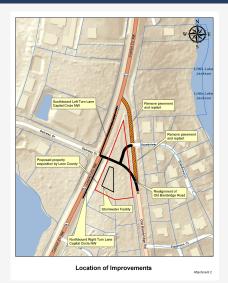

#### Project Description

The project will realign Old Bainbridge Road at the intersection of SR 263 (Capital Circle NW) to create a 90-degree intersection at the existing intersection of SR 263 and Gateway Drive. The existing intersection is skewed at an angle of approximately 35 degrees which creates sight distance and turning movement issues. The proposed realignment would move the intersection 130 feet to the south of the existing intersection and create additional lane storage for both right turn and through/left movements with a curb and gutter typical section. A northbound right turn lane and southbound left turn lane on Capital Circle NW will be included in the project. Capital Circle NW will be widened to accommodate the northbound right turn lane onto Old Bainbridge Road south of Gateway Drive. Approximately 1,000 feet of Capital Circle NW will be milled and resurfaced and a stormwater management facility will also be constructed as part of the project. Stormwater conveyance will consist of piping a section of the east ditch along Capital Circle NW under the realigned portion of Old Bainbridge Road. The unused existing pavement will be removed and the area vegetated with Canopy species. The existing connection of Grandview Court will be extended to the new alignment of Old Bainbridge Road.

#### Proposed Improvements

\*\* See Description\*\*

Leon County Public Works Department Engineering Services Division "People Focused. Performance Driven."