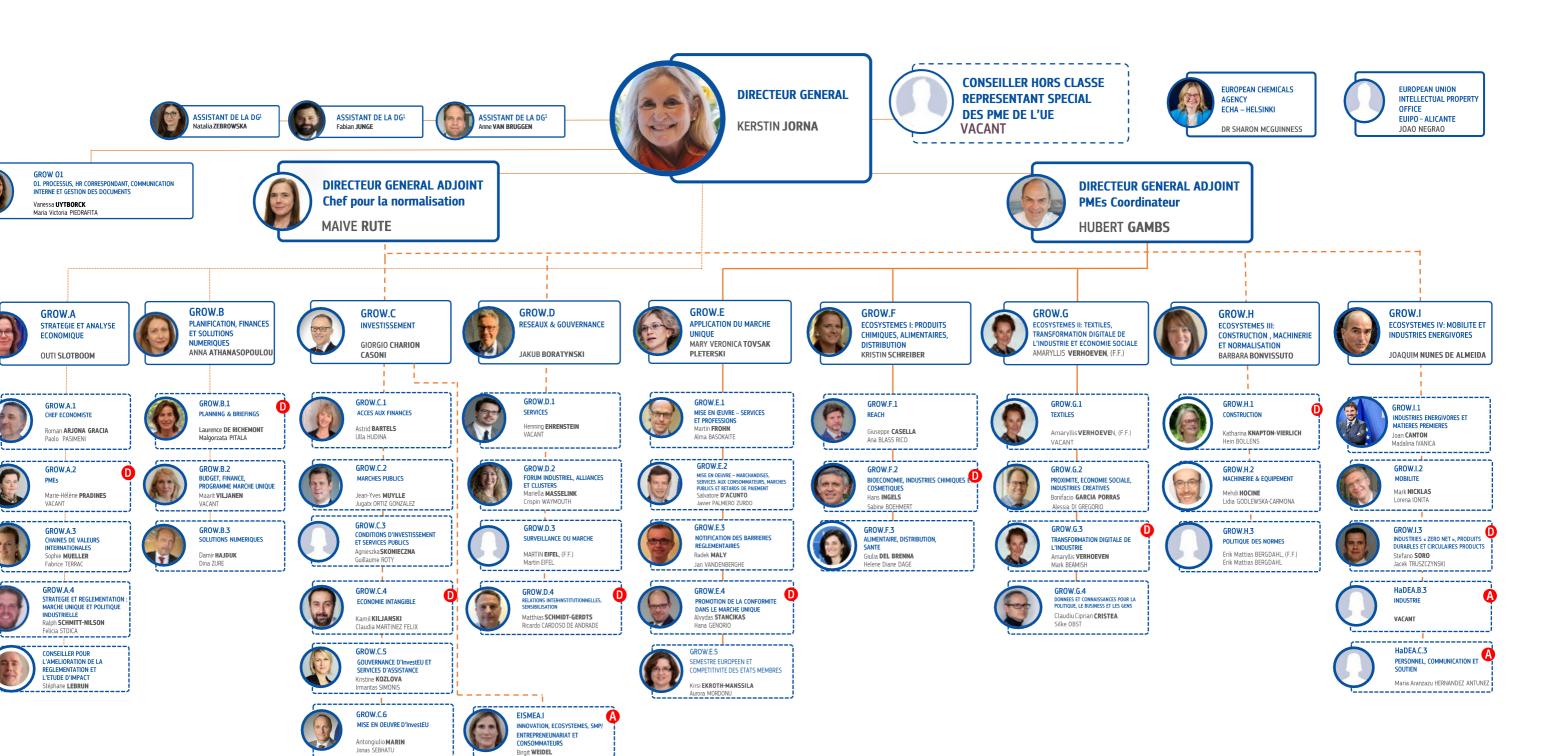

D Adjoint au Directeur

A Membres du personnel detachés dans les Agences

1 - Portfolio des Assistants du Directeur Général et des Directeurs Généraux Adjoints: Natalia Zebrowska: Directions D, E, H + Unité C4 Fabian Junge: Directions B, G, F + unités A2 et A3 Anne van Bruggen: Directions C, I + Unités 01, A1, A4 et E5

Représentant spécial des PME de l'UE Rend compte principalement au Président pour l'ensemble de ses activités, pour les activités liées aux PME rend compte au Commissaire chargé du Marché Intérieur. Les membres du personnel d'encadrement suivants sont detachés dans l'intérêt du service: E. Mamer, E. Göger, I. Piorko.

GROW C 7

E

GESTION DES PROGRAMMES

D'INVESTISSEMENT Alina TANASA

EISMEA.I.2

EISMEA.C.2 LIEU DE TRAVAIL, IT ET COMMUNICATION

Greta DERUYTER

SMP / COSME PILLAR